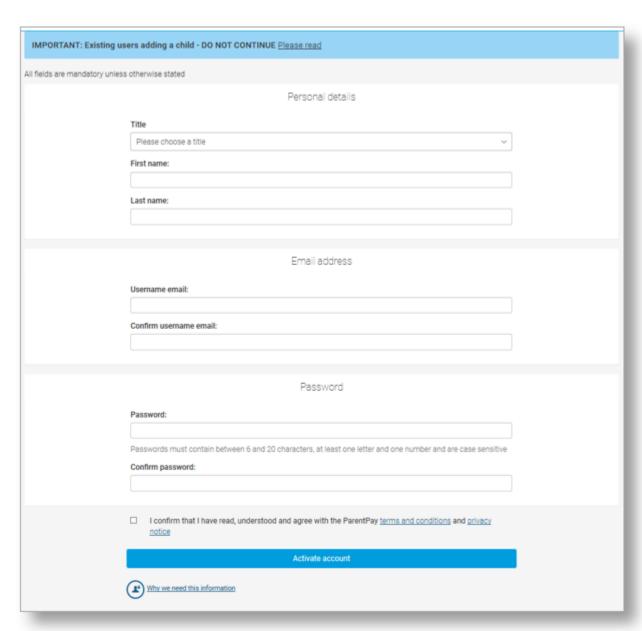

Email: olopprimary.co.uk

- 4. Follow the on-screen instructions to successfully activate the account. You will need to enter in their name, an email address and select a password for the account (your email address will become your username)
  - Read the ParentPay terms and conditions and click in the box to accept at the bottom of the page then click *Activate account*.
- 5. A verification email will be sent to the user. They will need to click on the link within the email to complete the process and access their account.