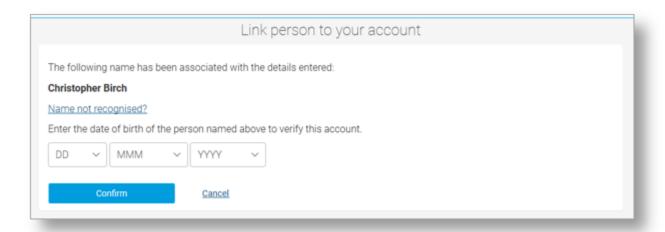

NB The user details are case sensitive and for one-time use only. They will become invalid after account activation

http://www.olopprimary.co.uk

3. Confirm the details are correct and enter the date of birth for your child and click Confirm